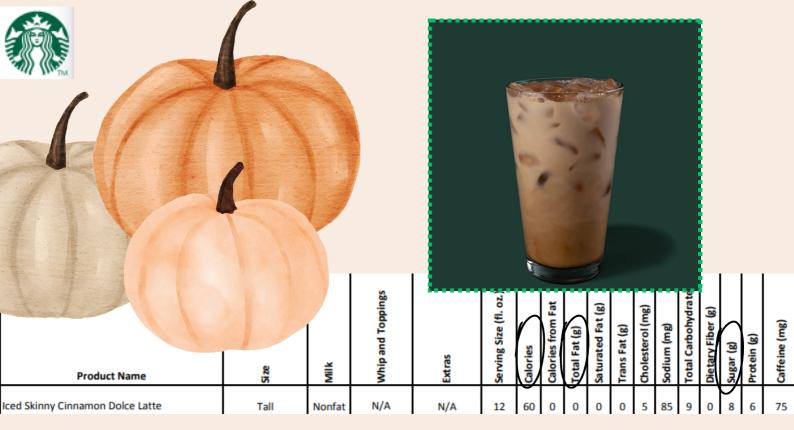

### pick this,

## pick this,

|             | L     | М     | S     |
|-------------|-------|-------|-------|
| Calories    | 220   | 170   | 100   |
| Total Fat   | 7G    | 6G    | 4G    |
| Cholesterol | 30MG  | 25MG  | 15MG  |
| Sodium      | 210MG | 170MG | 100MG |
| Total Carbs | 24G   | 19G   | 11 G  |
| Fiber       | 1G    | 1G    | 1G    |
| Sugar       | 20G   | 16G   | 9G    |
| Protein     | 15G   | 12G   | 7G    |