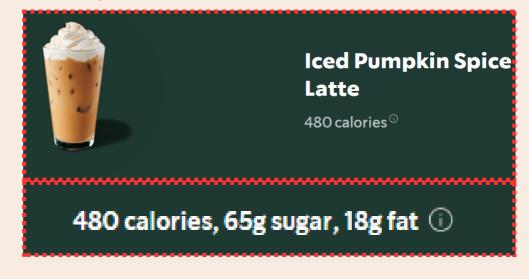

o talk about! Caramel Pumpkin Brûlée Freeze features pumpkin and salted caramel flavors topped with pumpkin drizzle, raw sugar sprinks and Soft Top.

BLENDED

| NUTRITIONAL INFORMATION |       |       |       |  |
|-------------------------|-------|-------|-------|--|
|                         | L     | М     | S     |  |
| Calories                | 960   | 760   | 560   |  |
| Total Fat               | 29G   | 23G   | 17G   |  |
| Cholesterol             | 95MG  | 70MG  | 45MG  |  |
| Sodium                  | 440MG | 350MG | 260MG |  |
| Total Carbs             | 151 G | 121 G | 91G   |  |
| Fiber                   | 0G    | 0G    | 0G    |  |
| Sugar                   | 137G  | 109G  | 81G   |  |
| Protein                 | 23G   | 17G   | 11G   |  |





### pick this,

### not that!